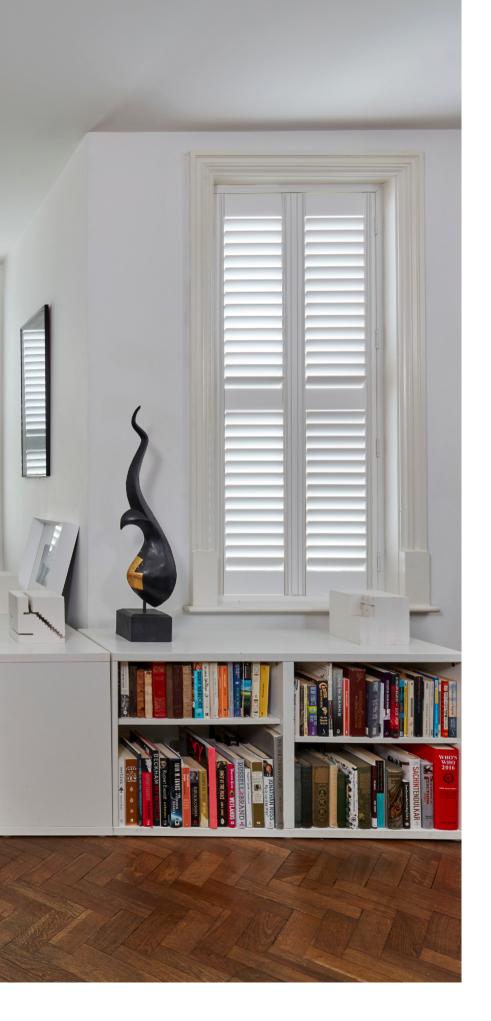

#### **FULL HEIGHT SHUTTERS**

Full height shutters are window treatments that cover the full length of a window.

You can choose a single panel that can be opened and closed like a door, or choose the concertina folding style which is great for large windows or patio and sliding doors.

Full Height Shutters offer many benefits including complete privacy, light control, and enhanced security.

And when the louvers and panels are closed, they can help to insulate your home when the weather turns colder.