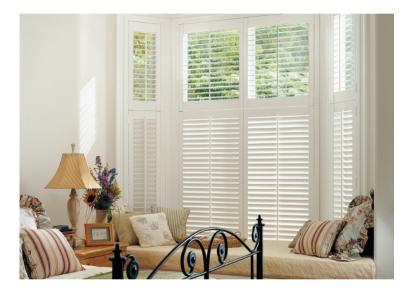

#### TIER ON TIER SHUTTERS

Very easy to use, the advantage of two separate panels means you can open the whole top half of the shutter whilst while leaving the bottom half closed to preserve your privacy.

When it comes to maximizing natural daylight or reducing glare, these shutters are superb. You can choose how much light comes into your room by folding the panels partial or fully, or moving the louvers in unison or independently of each other to balance the light and your privacy.