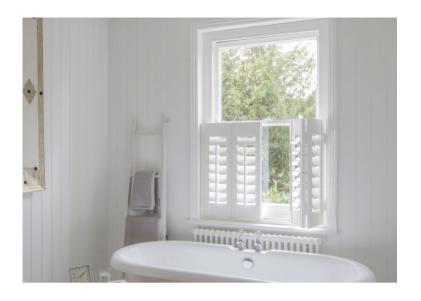

#### **CAFÉ STYLE SHUTTERS**

Our stylish Café Shutters are roughly half the height of full-size shutters and only cover the bottom half of your window. The top half of the window remains clear and open to take advantage of the natural light.

Not just practical but super stylish too with a sophisticated look and distinctly continental feel. Cafe shutters work brilliantly in every space but particularly in living rooms, kitchens, and bathrooms.