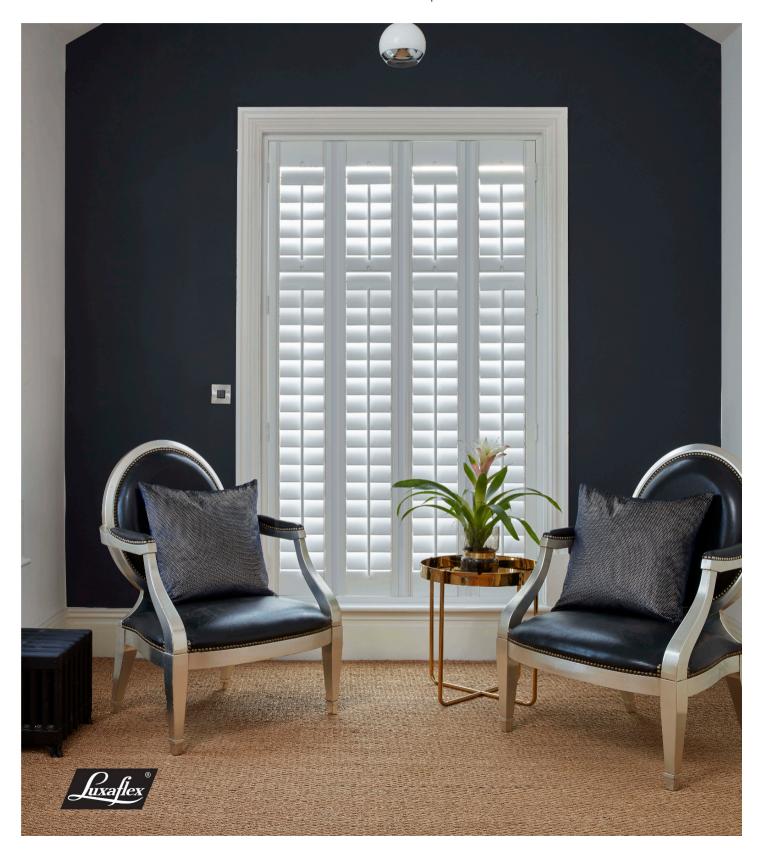

#### **FULL HEIGHT SHUTTERS**

Full height shutters are window treatments that cover the full length of a window.

You can choose a single panel that can be opened and closed like a door, or choose the concertina folding style which is great for large windows or patio and sliding doors.

Full Height Shutters offer many benefits including complete privacy, light control, and enhanced security.

And when the louvers and panels are closed, they can help to insulate your home when the weather turns colder.