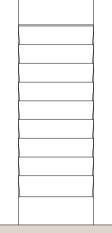

#### **CAFÉ STYLE SHUTTERS**

Our stylish Café Shutters are roughly half the height of full-size shutters and only cover the bottom half of your window. The top half of the window remains clear and open to take advantage of the natural light.

Not just practical but super stylish too with a sophisticated look and distinctly continental feel. Cafe shutters work brilliantly in every space but particularly in living rooms, kitchens, and bathrooms.