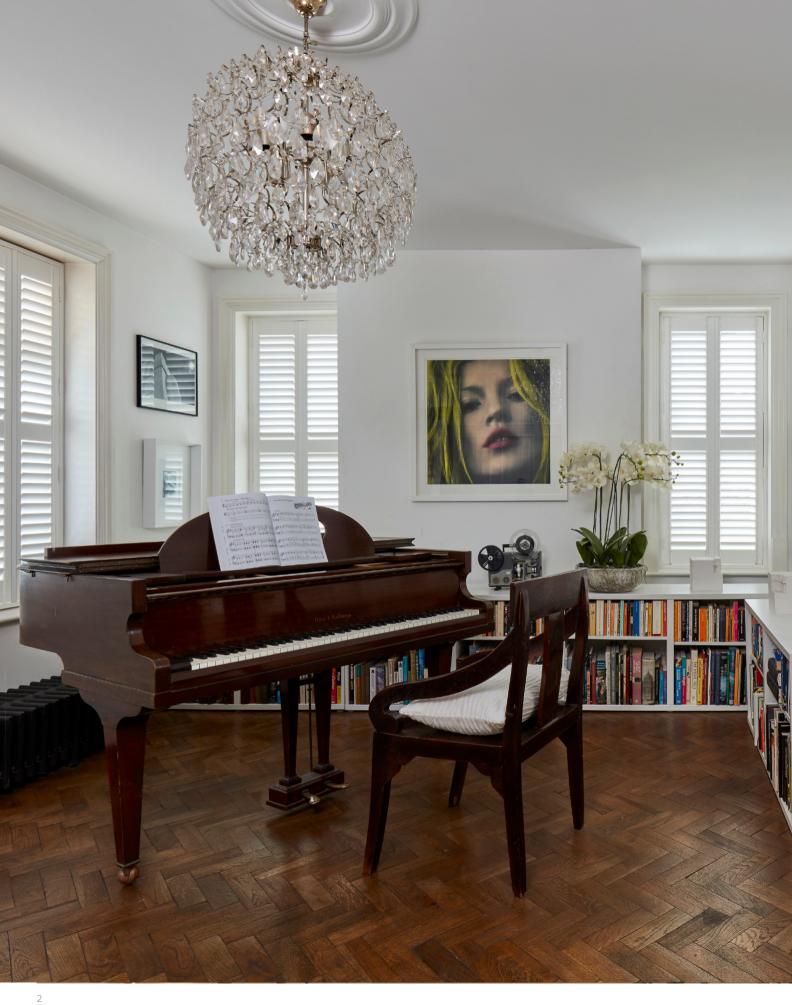

#### TIER ON TIER SHUTTERS

Very easy to use, the advantage of two separate panels means you can open the whole top half of the shutter whilst while leaving the bottom half closed to preserve your privacy.

When it comes to maximizing natural daylight or reducing glare, these shutters are superb. You can choose how much light comes into your room by folding the panels partial or fully, or moving the louvers in unison or independently of each other to balance the light and your privacy.