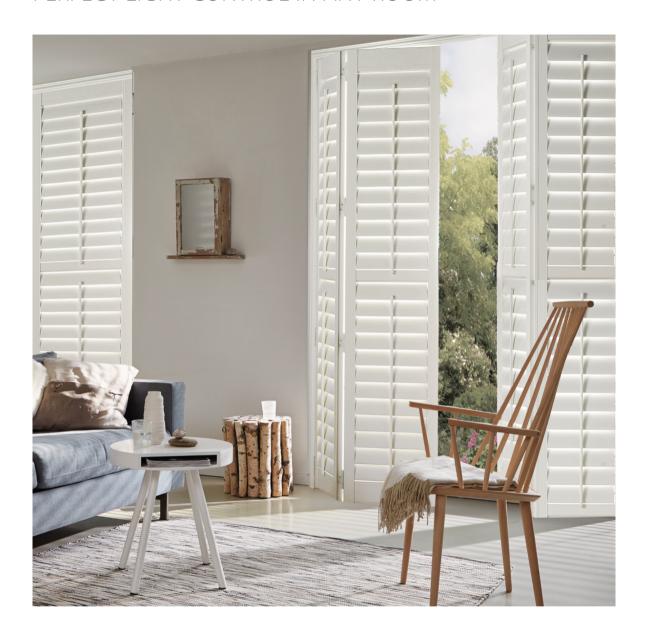

#### **FULL HEIGHT SHUTTERS**

Full height shutters are window treatments that cover the full length of a window.

You can choose a single panel that can be opened and closed like a door, or choose the concertina folding style which is great for large windows or patio and sliding doors.

Full Height Shutters offer many benefits including complete privacy, light control, and enhanced security.

And when the louvers and panels are closed, they can help to insulate your home when the weather turns colder.