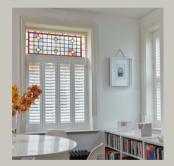

#### TIER ON TIER SHUTTERS

Very easy to use, the advantage of two separate panels means you can open the whole top half of the shutter whilst while leaving the bottom half closed to preserve your privacy.

When it comes to maximizing natural daylight or reducing glare, these shutters are superb. You can choose how much light comes into your room by folding the panels partial or fully, or moving the louvers in unison or independently of each other to balance the light and your privacy.