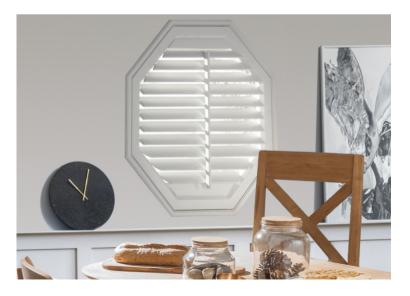

#### **SHUTTER SHAPES**

Luxaflex® Kingsway shutters can be custom made to adapt to any window shapes from arches to circular and even hexagonal shutters.

You can transform those awkward windows that you've always had problems covering. (Round and oval shapes not available on faux wood).