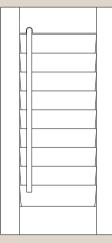

#### TIER ON TIER SHUTTERS

Very easy to use, the advantage of two separate panels means you can open the whole top half of the shutter whilst while leaving the bottom half closed to preserve your privacy.

When it comes to maximizing natural daylight or reducing glare, these shutters are superb. You can choose how much light comes into your room by folding the panels partial or fully, or moving the louvers in unison or independently of each other to balance the light and your privacy.