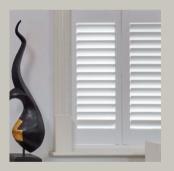

#### **FULL HEIGHT SHUTTERS**

Full height shutters are window treatments that cover the full length of a window.

You can choose a single panel that can be opened and closed like a door, or choose the concertina folding style which is great for large windows or patio and sliding doors.

Full Height Shutters offer many benefits including complete privacy, light control, and enhanced security.

And when the louvers and panels are closed, they can help to insulate your home when the weather turns colder.