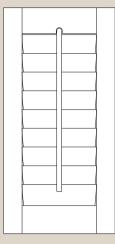

#### TIER ON TIER SHUTTERS

Very easy to use, the advantage of two separate panels means you can open the whole top half of the shutter whilst while leaving the bottom half closed to preserve your privacy.

When it comes to maximizing natural daylight or reducing glare, these shutters are superb. You can choose how much light comes into your room by folding the panels partial or fully, or moving the louvers in unison or independently of each other to balance the light and your privacy.